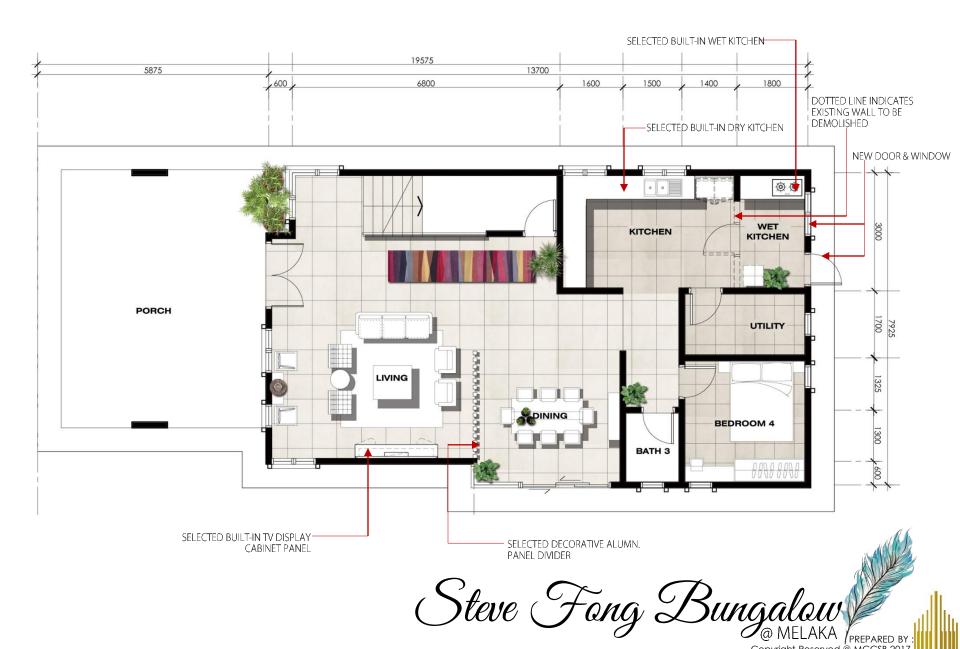

INTERIOR DESIGN



M O DER

ROOTED IN MINIMAL, TRUE USE OF MATERIAL AND ABSENCE OF DECORATION. A CLEAN, STREAMLINED FURNITURE AND ARCHITECTURE STYLE. IT'S CHARACTERIZED BY A NEUTRAL COLOR PALETTE, POLISHED SURFACES, STRONG GEOMETRIC SHAPES AND ASYMMETRY



Steve Fong Bungalow

PREPARED BY

CONTINUE TO THE PREPARED BY

CONTINUE TO

## **FURNITURE LAYOUT PLAN**

**GROUND FLOOR** 







## **PROPOSED DESIGN**

DINING AREA





## **FURNITURE LAYOUT PLAN**

FIRST FLOOR



Steve Fang Bungalow

@ MELAKA PREPARED BY:
Copyright Reserved @ MCCSB 2017



## **PROPOSED DESIGN**

WARDROBE @ MASTER BEDROOM

SELECTED FULL HT SLIDING WARDROBE TO BE IN LAMINATED FIN