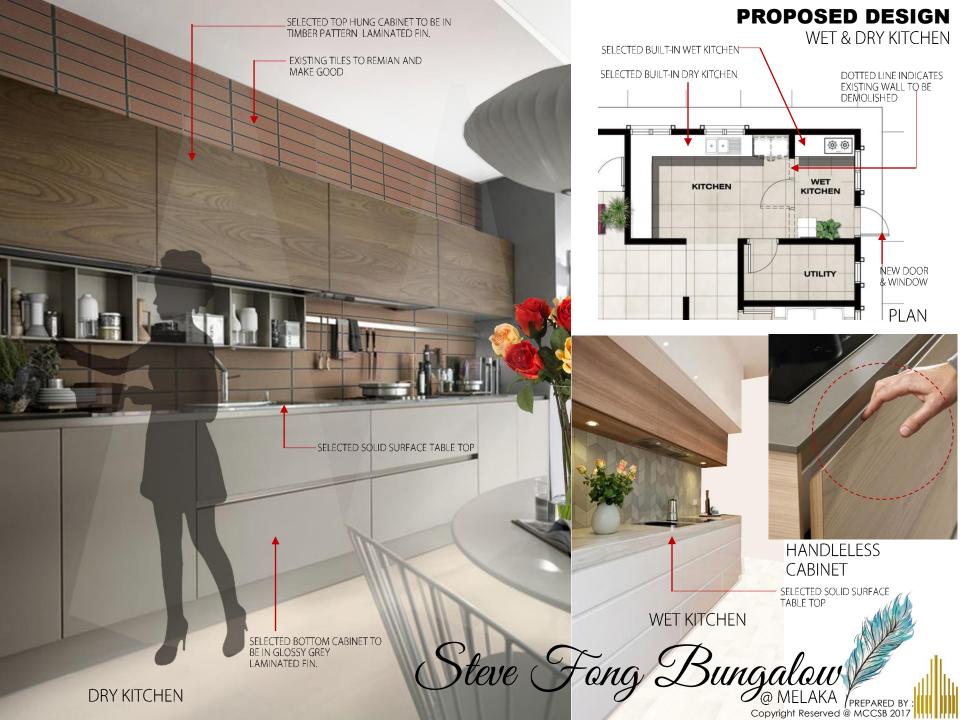

INTERIOR DESIGN



M O DER

ROOTED IN MINIMAL, TRUE USE OF MATERIAL AND ABSENCE OF DECORATION. A CLEAN, STREAMLINED FURNITURE AND ARCHITECTURE STYLE. IT'S CHARACTERIZED BY A NEUTRAL COLOR PALETTE, POLISHED SURFACES, STRONG GEOMETRIC SHAPES AND ASYMMETRY



Steve Fong Bungalow

PREPARED BY

CONTINUE TO THE PREPARED BY

CONTINUE TO

## **FURNITURE LAYOUT PLAN**

**GROUND FLOOR** 







## **PROPOSED DESIGN**

DINING AREA





## **FURNITURE LAYOUT PLAN**

FIRST FLOOR



Steve Fang Bungalow

@ MELAKA PREPARED BY:
Copyright Reserved @ MCCSB 2017



## **PROPOSED DESIGN**

WARDROBE @ MASTER BEDROOM

SELECTED FULL HT SLIDING WARDROBE TO BE IN LAMINATED FIN