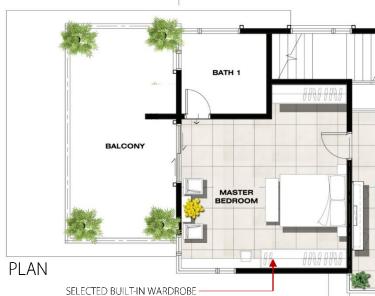

## **PROPOSED DESIGN**

WARDROBE @ MASTER BEDROOM

SELECTED FULL HT SLIDING WARDROBE TO BE IN LAMINATED FIN