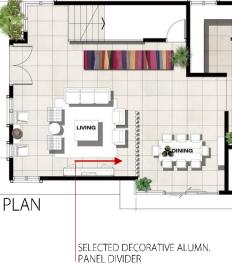

INTERIOR DESIGN



M O DER

ROOTED IN MINIMAL, TRUE USE OF MATERIAL AND ABSENCE OF DECORATION. A CLEAN, STREAMLINED FURNITURE AND ARCHITECTURE STYLE. IT'S CHARACTERIZED BY A NEUTRAL COLOR PALETTE, POLISHED SURFACES, STRONG GEOMETRIC SHAPES AND ASYMMETRY



Steve Fong Bungalow

PREPARED BY

CONTINUE TO THE PREPARED BY

CONTINUE TO

## **FURNITURE LAYOUT PLAN**

**GROUND FLOOR** 







## **PROPOSED DESIGN**

DINING AREA





## **FURNITURE LAYOUT PLAN**

FIRST FLOOR



Steve Fang Bungalow

@ MELAKA PREPARED BY:
Copyright Reserved @ MCCSB 2017



## **PROPOSED DESIGN**

WARDROBE @ MASTER BEDROOM

SELECTED FULL HT SLIDING WARDROBE TO BE IN LAMINATED FIN