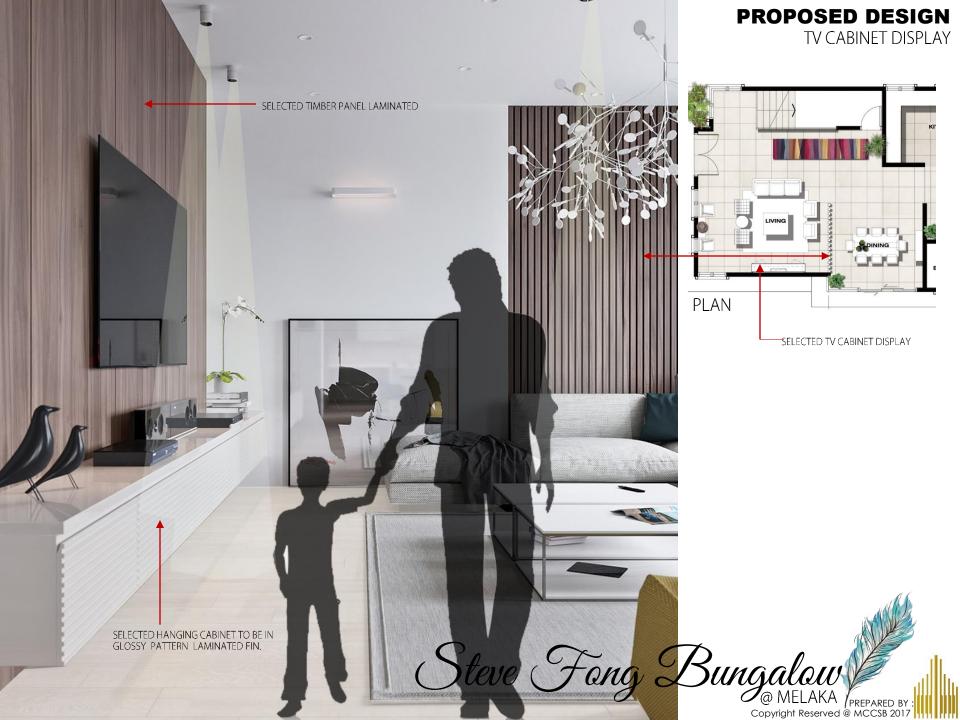

INTERIOR DESIGN



M O DER

ROOTED IN MINIMAL, TRUE USE OF MATERIAL AND ABSENCE OF DECORATION. A CLEAN, STREAMLINED FURNITURE AND ARCHITECTURE STYLE. IT'S CHARACTERIZED BY A NEUTRAL COLOR PALETTE, POLISHED SURFACES, STRONG GEOMETRIC SHAPES AND ASYMMETRY



Steve Fong Bungalow

PREPARED BY

CONTINUE TO THE PREPARED BY

CONTINUE TO

## **FURNITURE LAYOUT PLAN**

**GROUND FLOOR** 







## **PROPOSED DESIGN**

DINING AREA





## **FURNITURE LAYOUT PLAN**

FIRST FLOOR



Steve Fang Bungalow

@ MELAKA PREPARED BY:
Copyright Reserved @ MCCSB 2017



## **PROPOSED DESIGN**

WARDROBE @ MASTER BEDROOM

SELECTED FULL HT SLIDING WARDROBE TO BE IN LAMINATED FIN