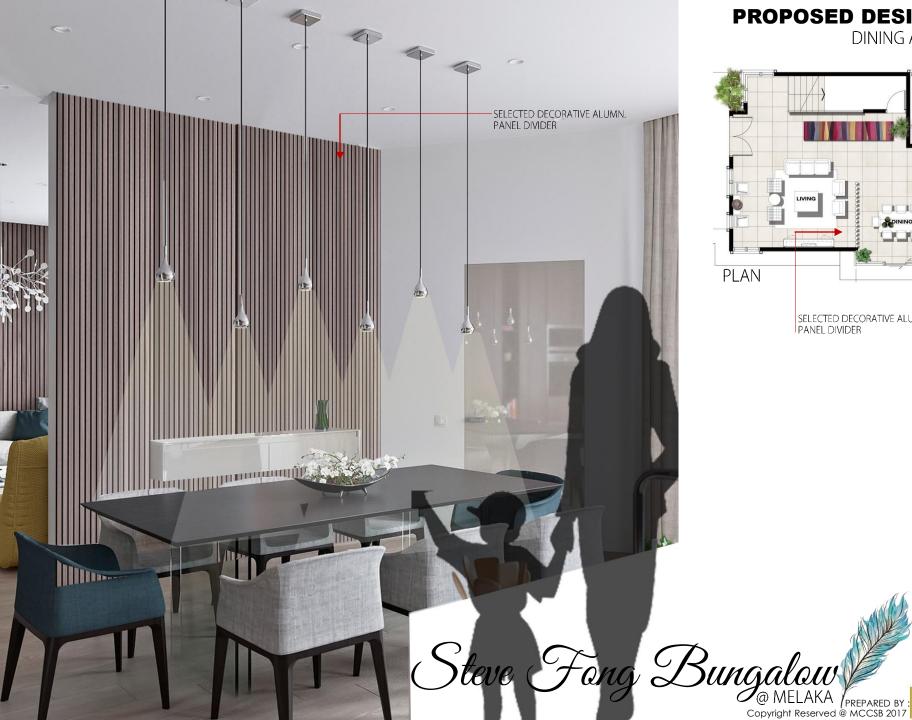

INTERIOR DESIGN



M O DER

ROOTED IN MINIMAL, TRUE USE OF MATERIAL AND ABSENCE OF DECORATION. A CLEAN, STREAMLINED FURNITURE AND ARCHITECTURE STYLE. IT'S CHARACTERIZED BY A NEUTRAL COLOR PALETTE, POLISHED SURFACES, STRONG GEOMETRIC SHAPES AND ASYMMETRY



Steve Fong Bungalow

PREPARED BY

CONTINUE TO THE PREPARED BY

CONTINUE TO

## **FURNITURE LAYOUT PLAN**

**GROUND FLOOR** 







## **PROPOSED DESIGN**

DINING AREA





## **FURNITURE LAYOUT PLAN**

FIRST FLOOR



Steve Fang Bungalow

@ MELAKA PREPARED BY:
Copyright Reserved @ MCCSB 2017



## **PROPOSED DESIGN**

WARDROBE @ MASTER BEDROOM

SELECTED FULL HT SLIDING WARDROBE TO BE IN LAMINATED FIN