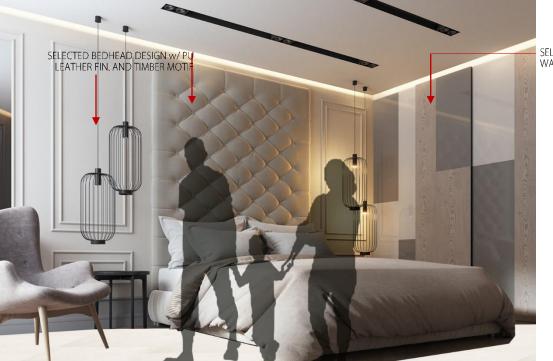

## **PROPOSED DESIGN**

WARDROBE @ MASTER BEDROOM

SELECTED FULL HT SLIDING WARDROBE TO BE IN LAMINATED FIN