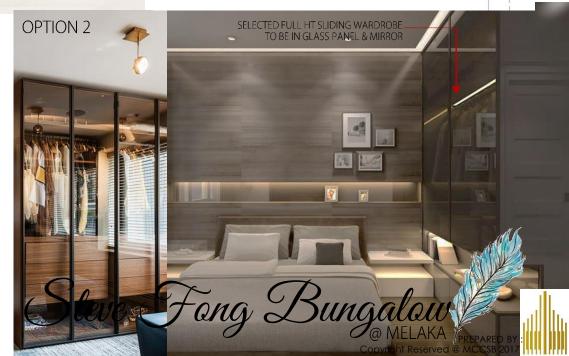

## **PROPOSED DESIGN**

WARDROBE @ MASTER BEDROOM

SELECTED FULL HT SLIDING WARDROBE TO BE IN LAMINATED FIN